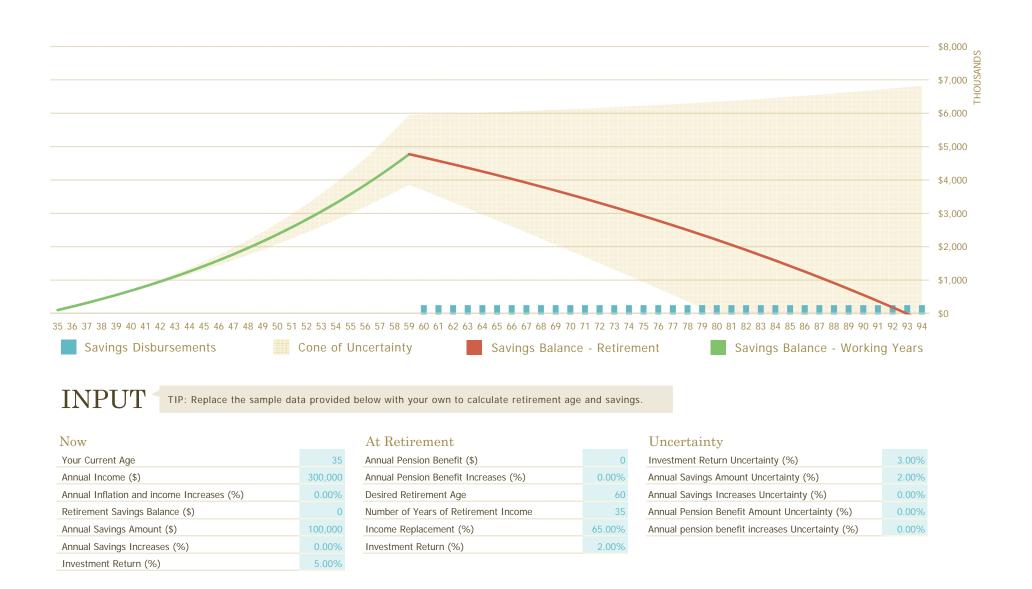

## Retirement Planner

OOPS! This plan will only provide income to age 92. You'll need to makes some modifications.

## CHART DETAILS

|     |           |             |           | Yearly    | Desired           | Pension | Year Ending |
|-----|-----------|-------------|-----------|-----------|-------------------|---------|-------------|
| Age | Salary    | Balance     | Interest  | Savings   | Retirement Income | Income  | Balance     |
| 35  | \$300,000 | \$0         | \$0       | \$100,000 | \$0               | \$0     | \$100,000   |
| 36  | \$300,000 | \$100,000   | \$5,000   | \$100,000 | <b>\$</b> 0       | \$0     | \$205,000   |
| 37  | \$300,000 | \$205,000   | \$10,250  | \$100,000 | \$0               | \$0     | \$315,250   |
| 38  | \$300,000 | \$315,250   | \$15,763  | \$100,000 | <b>\$</b> 0       | \$0     | \$431,013   |
| 39  | \$300,000 | \$431,013   | \$21,551  | \$100,000 | \$0               | \$0     | \$552,563   |
| 40  | \$300,000 | \$552,563   | \$27,628  | \$100,000 | <b>\$</b> 0       | \$0     | \$680,191   |
| 41  | \$300,000 | \$680,191   | \$34,010  | \$100,000 | \$0               | \$0     | \$814,201   |
| 42  | \$300,000 | \$814,201   | \$40,710  | \$100,000 | \$0               | \$0     | \$954,911   |
| 43  | \$300,000 | \$954,911   | \$47,746  | \$100,000 | \$0               | \$0     | \$1,102,656 |
| 44  | \$300,000 | \$1,102,656 | \$55,133  | \$100,000 | \$0               | \$0     | \$1,257,789 |
| 45  | \$300,000 | \$1,257,789 | \$62,889  | \$100,000 | \$0               | \$0     | \$1,420,679 |
| 46  | \$300,000 | \$1,420,679 | \$71,034  | \$100,000 | \$0               | \$0     | \$1,591,713 |
| 47  | \$300,000 | \$1,591,713 | \$79,586  | \$100,000 | <b>\$</b> 0       | \$0     | \$1,771,298 |
| 48  | \$300,000 | \$1,771,298 | \$88,565  | \$100,000 | \$0               | \$0     | \$1,959,863 |
| 49  | \$300,000 | \$1,959,863 | \$97,993  | \$100,000 | \$0               | \$0     | \$2,157,856 |
| 50  | \$300,000 | \$2,157,856 | \$107,893 | \$100,000 | \$0               | \$0     | \$2,365,749 |
| 51  | \$300,000 | \$2,365,749 | \$118,287 | \$100,000 | \$0               | \$0     | \$2,584,037 |
| 52  | \$300,000 | \$2,584,037 | \$129,202 | \$100,000 | \$0               | \$0     | \$2,813,238 |
| 53  | \$300,000 | \$2,813,238 | \$140,662 | \$100,000 | \$0               | \$0     | \$3,053,900 |
| 54  | \$300,000 | \$3,053,900 | \$152,695 | \$100,000 | \$0               | \$0     | \$3,306,595 |
| 55  | \$300,000 | \$3,306,595 | \$165,330 | \$100,000 | \$0               | \$0     | \$3,571,925 |
| 56  | \$300,000 | \$3,571,925 | \$178,596 | \$100,000 | \$0               | \$0     | \$3,850,521 |
| 57  | \$300,000 | \$3,850,521 | \$192,526 | \$100,000 | \$0               | \$0     | \$4,143,048 |
| 58  | \$300,000 | \$4,143,048 | \$207,152 | \$100,000 | \$0               | \$0     | \$4,450,200 |
| 59  | \$300,000 | \$4,450,200 | \$222,510 | \$100,000 | \$0               | \$0     | \$4,772,710 |
| 60  | \$0       | \$4,772,710 | \$95,454  | \$0       | \$195,000         | \$0     | \$4,673,164 |
| 61  | \$0       | \$4,673,164 | \$93,463  | \$0       | \$195,000         | \$0     | \$4,571,627 |
| 62  | \$0       | \$4,571,627 | \$91,433  | \$0       | \$195,000         | \$0     | \$4,468,060 |
| 63  | \$0       | \$4,468,060 | \$89,361  | \$0       | \$195,000         | \$0     | \$4,362,421 |
| 64  | \$0       | \$4,362,421 | \$87,248  | \$0       | \$195,000         | \$0     | \$4,254,670 |
| 65  | \$0       | \$4,254,670 | \$85,093  | \$0       | \$195,000         | \$0     | \$4,144,763 |
| 66  | \$0       | \$4,144,763 | \$82,895  | \$0       | \$195,000         | \$0     | \$4,032,658 |
| 67  | \$0       | \$4,032,658 | \$80,653  | \$0       | \$195,000         | \$0     | \$3,918,311 |
| 68  | \$0       | \$3,918,311 | \$78,366  | \$0       | \$195,000         | \$0     | \$3,801,678 |
| 69  | \$0       | \$3,801,678 | \$76,034  | \$0       | \$195,000         | \$0     | \$3,682,711 |
| 70  | \$0       | \$3,682,711 | \$73,654  | \$0       | \$195,000         | \$0     | \$3,561,365 |
|     |           |             |           |           |                   |         |             |

## CHART DETAILS

| Age     Salary     Balance     Interest     Savings     Retirement Income     Income     Balance       71     \$0     \$3,561,365     \$71,227     \$0     \$195,000     \$0     \$3,437,593       72     \$0     \$3,437,593     \$68,752     \$0     \$195,000     \$0     \$3,311,345       73     \$0     \$3,311,345     \$66,227     \$0     \$195,000     \$0     \$3,182,571       74     \$0     \$3,182,571     \$63,651     \$0     \$195,000     \$0     \$3,051,223       75     \$0     \$3,051,223     \$61,024     \$0     \$195,000     \$0     \$2,917,247       76     \$0     \$2,717,247     \$58,345     \$0     \$195,000     \$0     \$2,780,592       77     \$0     \$2,780,592     \$55,612     \$0     \$195,000     \$0     \$2,240,028       79     \$0     \$2,641,204     \$52,824     \$0     \$195,000     \$0     \$2,249,028       80     \$0     \$2,354,009     \$47,980     \$0     \$195,000     \$0                                                                                                                                           |     |        |             |          | Yearly  | Desired           | Pension | Year Ending |
|----------------------------------------------------------------------------------------------------------------------------------------------------------------------------------------------------------------------------------------------------------------------------------------------------------------------------------------------------------------------------------------------------------------------------------------------------------------------------------------------------------------------------------------------------------------------------------------------------------------------------------------------------------------------------------------------------------------------------------------------------------------------------------------------------------------------------------------------------------------------------------------------------------------------------------------------------------------------------------------------------------------------------------------------------------------------------------------|-----|--------|-------------|----------|---------|-------------------|---------|-------------|
| 72     \$0     \$3,437,593     \$68,752     \$0     \$195,000     \$0     \$3,311,345       73     \$0     \$3,311,345     \$66,227     \$0     \$195,000     \$0     \$3,182,571       74     \$0     \$3,182,571     \$63,651     \$0     \$195,000     \$0     \$3,051,223       75     \$0     \$3,051,223     \$61,024     \$0     \$195,000     \$0     \$2,780,592       76     \$0     \$2,780,592     \$55,612     \$0     \$195,000     \$0     \$2,780,592       77     \$0     \$2,780,592     \$55,612     \$0     \$195,000     \$0     \$2,499,028       78     \$0     \$2,641,204     \$52,824     \$0     \$195,000     \$0     \$2,499,028       79     \$0     \$2,499,028     \$49,981     \$0     \$195,000     \$0     \$2,354,009       80     \$0     \$2,354,009     \$47,080     \$0     \$195,000     \$0     \$2,206,089       81     \$0     \$2,065,211     \$41,104     \$0     \$195,000     \$0     \$1,901,315                                                                                                                                      | Age | Salary | Balance     | Interest | Savings | Retirement Income | Income  | Balance     |
| 73     \$0     \$3,311,345     \$66,227     \$0     \$195,000     \$0     \$3,182,571       74     \$0     \$3,182,571     \$63,651     \$0     \$195,000     \$0     \$3,051,223       75     \$0     \$3,051,223     \$61,024     \$0     \$195,000     \$0     \$2,917,247       76     \$0     \$2,917,247     \$58,345     \$0     \$195,000     \$0     \$2,780,592       77     \$0     \$2,780,592     \$55,612     \$0     \$195,000     \$0     \$2,641,204       78     \$0     \$2,641,204     \$52,824     \$0     \$195,000     \$0     \$2,499,028       89     \$2,499,028     \$49,981     \$0     \$195,000     \$0     \$2,354,009       80     \$0     \$2,354,009     \$47,080     \$0     \$195,000     \$0     \$2,206,089       81     \$0     \$2,055,211     \$41,104     \$0     \$195,000     \$0     \$2,055,211       82     \$0     \$1,901,315     \$33,026     \$0     \$195,000     \$0     \$1,744,341                                                                                                                                              | 71  | \$0    | \$3,561,365 | \$71,227 | \$0     | \$195,000         | \$0     | \$3,437,593 |
| 74     \$0     \$3,182,571     \$63,651     \$0     \$195,000     \$0     \$3,051,223       75     \$0     \$3,051,223     \$61,024     \$0     \$195,000     \$0     \$2,917,247       76     \$0     \$2,917,247     \$58,345     \$0     \$195,000     \$0     \$2,780,592       77     \$0     \$2,780,592     \$55,612     \$0     \$195,000     \$0     \$2,641,204       78     \$0     \$2,641,204     \$52,824     \$0     \$195,000     \$0     \$2,499,028       79     \$0     \$2,499,028     \$49,981     \$0     \$195,000     \$0     \$2,354,009       80     \$0     \$2,354,009     \$47,080     \$0     \$195,000     \$0     \$2,256,089       81     \$0     \$2,206,089     \$44,122     \$0     \$195,000     \$0     \$2,055,211       82     \$0     \$2,055,211     \$41,104     \$0     \$195,000     \$0     \$1,744,341       84     \$0     \$1,744,341     \$34,887     \$0     \$195,000     \$0     \$1,584,228                                                                                                                                      | 72  | \$0    | \$3,437,593 | \$68,752 | \$0     | \$195,000         | \$0     | \$3,311,345 |
| 75     \$0     \$3,051,223     \$61,024     \$0     \$195,000     \$0     \$2,917,247       76     \$0     \$2,917,247     \$58,345     \$0     \$195,000     \$0     \$2,780,592       77     \$0     \$2,780,592     \$55,612     \$0     \$195,000     \$0     \$2,641,204       78     \$0     \$2,641,204     \$52,824     \$0     \$195,000     \$0     \$2,499,028       79     \$0     \$2,499,028     \$49,981     \$0     \$195,000     \$0     \$2,354,009       80     \$0     \$2,354,009     \$47,080     \$0     \$195,000     \$0     \$2,206,089       81     \$0     \$2,206,089     \$44,122     \$0     \$195,000     \$0     \$2,205,089       81     \$0     \$2,206,089     \$44,122     \$0     \$195,000     \$0     \$2,055,211       82     \$0     \$2,055,211     \$41,104     \$0     \$195,000     \$0     \$1,744,341       84     \$0     \$1,744,341     \$34,887     \$0     \$195,000     \$0     \$1,584,228                                                                                                                                      | 73  | \$0    | \$3,311,345 | \$66,227 | \$0     | \$195,000         | \$0     | \$3,182,571 |
| 76     \$0     \$2,917,247     \$58,345     \$0     \$195,000     \$0     \$2,780,592       77     \$0     \$2,780,592     \$55,612     \$0     \$195,000     \$0     \$2,641,204       78     \$0     \$2,641,204     \$52,824     \$0     \$195,000     \$0     \$2,499,028       79     \$0     \$2,499,028     \$49,981     \$0     \$195,000     \$0     \$2,354,009       80     \$0     \$2,354,009     \$47,080     \$0     \$195,000     \$0     \$2,206,089       81     \$0     \$2,206,089     \$44,122     \$0     \$195,000     \$0     \$2,055,211       82     \$0     \$2,055,211     \$41,104     \$0     \$195,000     \$0     \$1,791,315       83     \$0     \$1,901,315     \$38,026     \$0     \$195,000     \$0     \$1,744,341       84     \$0     \$1,744,341     \$34,887     \$0     \$195,000     \$0     \$1,420,913       86     \$0     \$1,584,228     \$31,685     \$0     \$195,000     \$0     \$1,254,331                                                                                                                                      | 74  | \$0    | \$3,182,571 | \$63,651 | \$0     | \$195,000         | \$0     | \$3,051,223 |
| 77     \$0     \$2,780,592     \$55,612     \$0     \$195,000     \$0     \$2,641,204       78     \$0     \$2,641,204     \$52,824     \$0     \$195,000     \$0     \$2,499,028       79     \$0     \$2,499,028     \$49,981     \$0     \$195,000     \$0     \$2,354,009       80     \$0     \$2,354,009     \$47,080     \$0     \$195,000     \$0     \$2,206,089       81     \$0     \$2,206,089     \$44,122     \$0     \$195,000     \$0     \$2,055,211       82     \$0     \$2,055,211     \$41,104     \$0     \$195,000     \$0     \$1,791,315       83     \$0     \$1,901,315     \$38,026     \$0     \$195,000     \$0     \$1,744,341       84     \$0     \$1,744,341     \$34,887     \$0     \$195,000     \$0     \$1,584,228       85     \$0     \$1,584,228     \$31,685     \$0     \$195,000     \$0     \$1,420,913       86     \$0     \$1,420,913     \$28,418     \$0     \$195,000     \$0     \$1,254,331                                                                                                                                      | 75  | \$0    | \$3,051,223 | \$61,024 | \$0     | \$195,000         | \$0     | \$2,917,247 |
| 78     \$0     \$2,641,204     \$52,824     \$0     \$195,000     \$0     \$2,499,028       79     \$0     \$2,499,028     \$49,981     \$0     \$195,000     \$0     \$2,354,009       80     \$0     \$2,354,009     \$47,080     \$0     \$195,000     \$0     \$2,206,089       81     \$0     \$2,206,089     \$44,122     \$0     \$195,000     \$0     \$2,055,211       82     \$0     \$2,055,211     \$41,104     \$0     \$195,000     \$0     \$1,901,315       83     \$0     \$1,901,315     \$38,026     \$0     \$195,000     \$0     \$1,744,341       84     \$0     \$1,744,341     \$34,887     \$0     \$195,000     \$0     \$1,584,228       85     \$0     \$1,584,228     \$31,685     \$0     \$195,000     \$0     \$1,420,913       86     \$0     \$1,420,913     \$28,418     \$0     \$195,000     \$0     \$1,254,331       87     \$0     \$1,254,331     \$25,087     \$0     \$195,000     \$0     \$1,084,417                                                                                                                                      | 76  | \$0    | \$2,917,247 | \$58,345 | \$0     | \$195,000         | \$0     | \$2,780,592 |
| 79     \$0     \$2,499,028     \$49,981     \$0     \$195,000     \$0     \$2,354,009       80     \$0     \$2,354,009     \$47,080     \$0     \$195,000     \$0     \$2,206,089       81     \$0     \$2,206,089     \$44,122     \$0     \$195,000     \$0     \$2,055,211       82     \$0     \$2,055,211     \$41,104     \$0     \$195,000     \$0     \$1,901,315       83     \$0     \$1,901,315     \$38,026     \$0     \$195,000     \$0     \$1,744,341       84     \$0     \$1,744,341     \$34,887     \$0     \$195,000     \$0     \$1,584,228       85     \$0     \$1,584,228     \$31,685     \$0     \$195,000     \$0     \$1,420,913       86     \$0     \$1,420,913     \$28,418     \$0     \$195,000     \$0     \$1,254,331       87     \$0     \$1,254,331     \$25,087     \$0     \$195,000     \$0     \$1,084,417       88     \$0     \$1,084,417     \$21,688     \$0     \$195,000     \$0     \$734,328 </td <td>77</td> <td>\$0</td> <td>\$2,780,592</td> <td>\$55,612</td> <td>\$0</td> <td>\$195,000</td> <td>\$0</td> <td>\$2,641,204</td> | 77  | \$0    | \$2,780,592 | \$55,612 | \$0     | \$195,000         | \$0     | \$2,641,204 |
| 80     \$0     \$2,354,009     \$47,080     \$0     \$195,000     \$0     \$2,206,089       81     \$0     \$2,206,089     \$44,122     \$0     \$195,000     \$0     \$2,055,211       82     \$0     \$2,055,211     \$41,104     \$0     \$195,000     \$0     \$1,901,315       83     \$0     \$1,901,315     \$38,026     \$0     \$195,000     \$0     \$1,744,341       84     \$0     \$1,744,341     \$34,887     \$0     \$195,000     \$0     \$1,584,228       85     \$0     \$1,584,228     \$31,685     \$0     \$195,000     \$0     \$1,420,913       86     \$0     \$1,420,913     \$28,418     \$0     \$195,000     \$0     \$1,254,331       87     \$0     \$1,254,331     \$25,087     \$0     \$195,000     \$0     \$1,084,417       88     \$0     \$1,084,417     \$21,688     \$0     \$195,000     \$0     \$734,328       90     \$0     \$734,328     \$14,687     \$0     \$195,000     \$0     \$554,014                                                                                                                                            | 78  | \$0    | \$2,641,204 | \$52,824 | \$0     | \$195,000         | \$0     | \$2,499,028 |
| 81   \$0   \$2,206,089   \$44,122   \$0   \$195,000   \$0   \$2,055,211     82   \$0   \$2,055,211   \$41,104   \$0   \$195,000   \$0   \$1,901,315     83   \$0   \$1,901,315   \$38,026   \$0   \$195,000   \$0   \$1,744,341     84   \$0   \$1,744,341   \$34,887   \$0   \$195,000   \$0   \$1,584,228     85   \$0   \$1,584,228   \$31,685   \$0   \$195,000   \$0   \$1,420,913     86   \$0   \$1,420,913   \$28,418   \$0   \$195,000   \$0   \$1,254,331     87   \$0   \$1,254,331   \$25,087   \$0   \$195,000   \$0   \$1,084,417     88   \$0   \$1,084,417   \$21,688   \$0   \$195,000   \$0   \$911,106     89   \$0   \$911,106   \$18,222   \$0   \$195,000   \$0   \$734,328     90   \$0   \$734,328   \$14,687   \$0   \$195,000   \$0   \$554,014     91   \$0   \$554,014   \$11,080   \$0   \$195,000                                                                                                                                                                                                                                                        | 79  | \$0    | \$2,499,028 | \$49,981 | \$0     | \$195,000         | \$0     | \$2,354,009 |
| 82   \$0   \$2,055,211   \$41,104   \$0   \$195,000   \$0   \$1,901,315     83   \$0   \$1,901,315   \$38,026   \$0   \$195,000   \$0   \$1,744,341     84   \$0   \$1,744,341   \$34,887   \$0   \$195,000   \$0   \$1,584,228     85   \$0   \$1,584,228   \$31,685   \$0   \$195,000   \$0   \$1,420,913     86   \$0   \$1,420,913   \$28,418   \$0   \$195,000   \$0   \$1,254,331     87   \$0   \$1,254,331   \$25,087   \$0   \$195,000   \$0   \$1,084,417     88   \$0   \$1,084,417   \$21,688   \$0   \$195,000   \$0   \$911,106     89   \$0   \$911,106   \$18,222   \$0   \$195,000   \$0   \$734,328     90   \$0   \$734,328   \$14,687   \$0   \$195,000   \$0   \$554,014     91   \$0   \$554,014   \$11,080   \$0   \$195,000   \$0   \$370,095                                                                                                                                                                                                                                                                                                                  | 80  | \$0    | \$2,354,009 | \$47,080 | \$0     | \$195,000         | \$0     | \$2,206,089 |
| 83   \$0   \$1,901,315   \$38,026   \$0   \$195,000   \$0   \$1,744,341     84   \$0   \$1,744,341   \$34,887   \$0   \$195,000   \$0   \$1,584,228     85   \$0   \$1,584,228   \$31,685   \$0   \$195,000   \$0   \$1,420,913     86   \$0   \$1,420,913   \$28,418   \$0   \$195,000   \$0   \$1,254,331     87   \$0   \$1,254,331   \$25,087   \$0   \$195,000   \$0   \$1,084,417     88   \$0   \$1,084,417   \$21,688   \$0   \$195,000   \$0   \$911,106     89   \$0   \$911,106   \$18,222   \$0   \$195,000   \$0   \$734,328     90   \$0   \$734,328   \$14,687   \$0   \$195,000   \$0   \$554,014     91   \$0   \$554,014   \$11,080   \$0   \$195,000   \$0   \$370,095                                                                                                                                                                                                                                                                                                                                                                                              | 81  | \$0    | \$2,206,089 | \$44,122 | \$0     | \$195,000         | \$0     | \$2,055,211 |
| 84   \$0   \$1,744,341   \$34,887   \$0   \$195,000   \$0   \$1,584,228     85   \$0   \$1,584,228   \$31,685   \$0   \$195,000   \$0   \$1,420,913     86   \$0   \$1,420,913   \$28,418   \$0   \$195,000   \$0   \$1,254,331     87   \$0   \$1,254,331   \$25,087   \$0   \$195,000   \$0   \$1,084,417     88   \$0   \$1,084,417   \$21,688   \$0   \$195,000   \$0   \$911,106     89   \$0   \$911,106   \$18,222   \$0   \$195,000   \$0   \$734,328     90   \$0   \$734,328   \$14,687   \$0   \$195,000   \$0   \$554,014     91   \$0   \$554,014   \$11,080   \$0   \$195,000   \$0   \$370,095                                                                                                                                                                                                                                                                                                                                                                                                                                                                          | 82  | \$0    | \$2,055,211 | \$41,104 | \$0     | \$195,000         | \$0     | \$1,901,315 |
| 85   \$0   \$1,584,228   \$31,685   \$0   \$195,000   \$0   \$1,420,913     86   \$0   \$1,420,913   \$28,418   \$0   \$195,000   \$0   \$1,254,331     87   \$0   \$1,254,331   \$25,087   \$0   \$195,000   \$0   \$1,084,417     88   \$0   \$1,084,417   \$21,688   \$0   \$195,000   \$0   \$911,106     89   \$0   \$911,106   \$18,222   \$0   \$195,000   \$0   \$734,328     90   \$0   \$734,328   \$14,687   \$0   \$195,000   \$0   \$554,014     91   \$0   \$554,014   \$11,080   \$0   \$195,000   \$0   \$370,095                                                                                                                                                                                                                                                                                                                                                                                                                                                                                                                                                      | 83  | \$0    | \$1,901,315 | \$38,026 | \$0     | \$195,000         | \$0     | \$1,744,341 |
| 86   \$0   \$1,420,913   \$28,418   \$0   \$195,000   \$0   \$1,254,331     87   \$0   \$1,254,331   \$25,087   \$0   \$195,000   \$0   \$1,084,417     88   \$0   \$1,084,417   \$21,688   \$0   \$195,000   \$0   \$911,106     89   \$0   \$911,106   \$18,222   \$0   \$195,000   \$0   \$734,328     90   \$0   \$734,328   \$14,687   \$0   \$195,000   \$0   \$554,014     91   \$0   \$554,014   \$11,080   \$0   \$195,000   \$0   \$370,095                                                                                                                                                                                                                                                                                                                                                                                                                                                                                                                                                                                                                                  | 84  | \$0    | \$1,744,341 | \$34,887 | \$0     | \$195,000         | \$0     | \$1,584,228 |
| 87   \$0   \$1,254,331   \$25,087   \$0   \$195,000   \$0   \$1,084,417     88   \$0   \$1,084,417   \$21,688   \$0   \$195,000   \$0   \$911,106     89   \$0   \$911,106   \$18,222   \$0   \$195,000   \$0   \$734,328     90   \$0   \$734,328   \$14,687   \$0   \$195,000   \$0   \$554,014     91   \$0   \$554,014   \$11,080   \$0   \$195,000   \$0   \$370,095                                                                                                                                                                                                                                                                                                                                                                                                                                                                                                                                                                                                                                                                                                              | 85  | \$0    | \$1,584,228 | \$31,685 | \$0     | \$195,000         | \$0     | \$1,420,913 |
| 88   \$0   \$1,084,417   \$21,688   \$0   \$195,000   \$0   \$911,106     89   \$0   \$911,106   \$18,222   \$0   \$195,000   \$0   \$734,328     90   \$0   \$734,328   \$14,687   \$0   \$195,000   \$0   \$554,014     91   \$0   \$554,014   \$11,080   \$0   \$195,000   \$0   \$370,095                                                                                                                                                                                                                                                                                                                                                                                                                                                                                                                                                                                                                                                                                                                                                                                          | 86  | \$0    | \$1,420,913 | \$28,418 | \$0     | \$195,000         | \$0     | \$1,254,331 |
| 89   \$0   \$911,106   \$18,222   \$0   \$195,000   \$0   \$734,328     90   \$0   \$734,328   \$14,687   \$0   \$195,000   \$0   \$554,014     91   \$0   \$554,014   \$11,080   \$0   \$195,000   \$0   \$370,095                                                                                                                                                                                                                                                                                                                                                                                                                                                                                                                                                                                                                                                                                                                                                                                                                                                                    | 87  | \$0    | \$1,254,331 | \$25,087 | \$0     | \$195,000         | \$0     | \$1,084,417 |
| 90 \$0 \$734,328 \$14,687 \$0 \$195,000 \$0 \$554,014   91 \$0 \$554,014 \$11,080 \$0 \$195,000 \$0 \$370,095                                                                                                                                                                                                                                                                                                                                                                                                                                                                                                                                                                                                                                                                                                                                                                                                                                                                                                                                                                          | 88  | \$0    | \$1,084,417 | \$21,688 | \$0     | \$195,000         | \$0     | \$911,106   |
| 91 \$0 \$554,014 \$11,080 \$0 \$195,000 \$0 \$370,095                                                                                                                                                                                                                                                                                                                                                                                                                                                                                                                                                                                                                                                                                                                                                                                                                                                                                                                                                                                                                                  | 89  | \$0    | \$911,106   | \$18,222 | \$0     | \$195,000         | \$0     | \$734,328   |
|                                                                                                                                                                                                                                                                                                                                                                                                                                                                                                                                                                                                                                                                                                                                                                                                                                                                                                                                                                                                                                                                                        | 90  | \$0    | \$734,328   | \$14,687 | \$0     | \$195,000         | \$0     | \$554,014   |
| 92 \$0 \$370.095 \$7.402 \$0 \$195.000 \$0 \$182.497                                                                                                                                                                                                                                                                                                                                                                                                                                                                                                                                                                                                                                                                                                                                                                                                                                                                                                                                                                                                                                   | 91  | \$0    | \$554,014   | \$11,080 | \$0     | \$195,000         | \$0     | \$370,095   |
| 1.11.11                                                                                                                                                                                                                                                                                                                                                                                                                                                                                                                                                                                                                                                                                                                                                                                                                                                                                                                                                                                                                                                                                | 92  | \$0    | \$370,095   | \$7,402  | \$0     | \$195,000         | \$0     | \$182,497   |
| 93 \$0 \$182,497 \$3,650 \$0 \$195,000 \$0 -\$8,853                                                                                                                                                                                                                                                                                                                                                                                                                                                                                                                                                                                                                                                                                                                                                                                                                                                                                                                                                                                                                                    | 93  | \$0    | \$182,497   | \$3,650  | \$0     | \$195,000         | \$0     | -\$8,853    |
| 94 \$0 -\$8,853 -\$177 \$0 \$195,000 \$0 -\$204,031                                                                                                                                                                                                                                                                                                                                                                                                                                                                                                                                                                                                                                                                                                                                                                                                                                                                                                                                                                                                                                    | 94  | \$0    | -\$8,853    | -\$177   | \$0     | \$195,000         | \$0     | -\$204,031  |